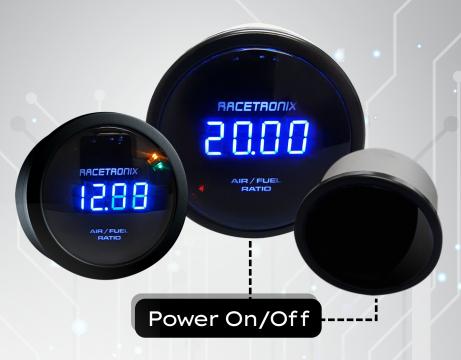

## AFRG1

Racetronix Wide-band Air Fuel Ratio Digital Gauge presents users with a collection of stylish and reliable high performance features sure to satisfy any automotive enthusiast. This gauge series boasts a wide-band heated sensor for supreme accuracy, a blue LED 4-digit display for quick glance gauge readings with a tinted lens housed in a sleek, ultra-thin design. A calibration startup sequence is performed every time the digital gauge is powered on to ensure proper connections and accurate gauge readings.

## Features:

- 4 digit blue LED digital display to ensure high accuracy of gauge readings
- Analog Multicolor LEDs (Red/Yellow/Green) for analog readings
- High Contrast LED display visible in direct sunlight
- LED display dimmable at night by headlight switch (dim 30%)
- Waterproof sensors/extension wires ensure stable output signal
- Stylish Black Anodized Aluminum Bezel
- Stylish Black Faceplate