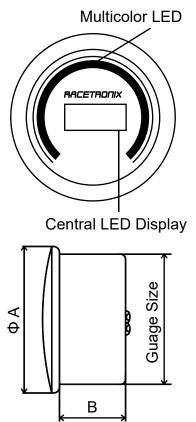

| Product Specification |                                                                                                                 |                   |                                |
|-----------------------|-----------------------------------------------------------------------------------------------------------------|-------------------|--------------------------------|
| Power Supply Voltage  | 10V to 16V DC (For 12V Vehicles)                                                                                |                   |                                |
| Operation Temo Range  | - 4 ~ + 140 °F / - 20 ~ + 60 °C                                                                                 |                   |                                |
| Gauge Dimension       | Gauge Size                                                                                                      | Ф52 mm ; 2 1/16 " |                                |
|                       | Size ΦA                                                                                                         | Ф 57.5 mm         |                                |
|                       | Size B                                                                                                          | 26.7 mm           |                                |
| Full Package BOM      | Gauge, Sensor, Gauge Power I/O wire, Sensor extension wire, In-stallation Kits, Gauge visor, Instruction sheet. |                   |                                |
| Display Led Color/s   | Blue (Red/Amber Customizable, MOQ required)                                                                     |                   |                                |
| Outter Rim LEDs       | Multicolor (Green/Yellow/Red)                                                                                   |                   |                                |
| Sensor Type           | Electrical with waterproof connection                                                                           |                   |                                |
| Display Range         | AFRG1                                                                                                           | Air Fuel Ratio    | 9.52 - 20 AFR / 0.65 - 1.366 λ |